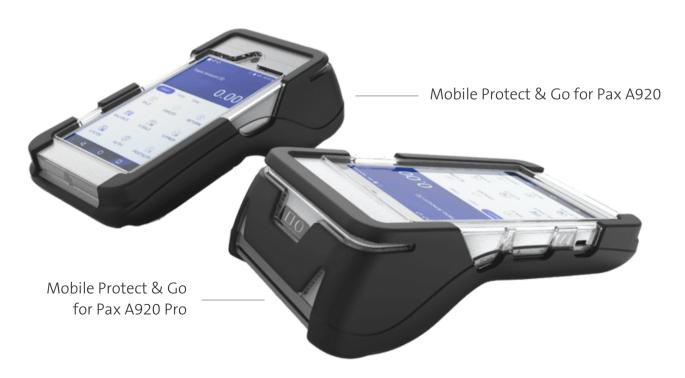

## MOBILE PROTECT & GO FOR PAX A920

## PROTECT YOUR DEVICE AND MAXIMIZE ITS POTENTIAL

Expertly designed for the Pax A920 mobile payment device, Mobile Protect & Go provides an extra layer of protection against drops. All device features including the 5" touchscreen, scanner and camera remain fully accessible while the soft-grip material provides an improved grip experience. This Mobile Protect case ensures optimal operational availability.

- Designed to protect the device and touchscreen from drop damage with rigid overmolded elastomer cover
- Outer elastomer shell creates an improved grip experience while creating minimal added thickness
- Easy access to camera, scanner and charging port to maximize seamless operation and productivity
- Increase security and prevent drops and/or theft with an optional lanyard